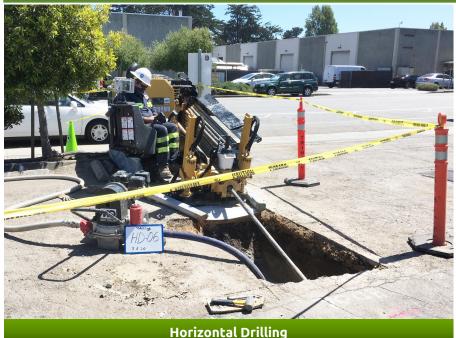

# System Construction

- 111 ERH electrodes installed, including 31 horizontal electrodes
- System infrastructure installed below grade
- Network of four trenches designed for placement of electrode supply cables
- Trenches opened at end of work week, as to minimize disruption to existing tenants on site, and backfilled on Monday